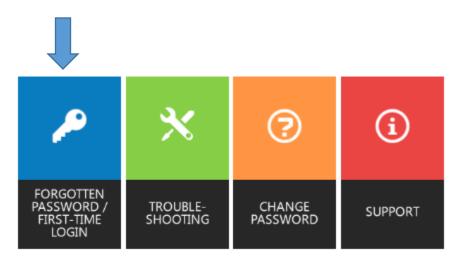

- 2. Select Brisbane Catholic Education and select -
  - Forgotten Password/First-Time Login

3. Select the link under the Parents heading titled