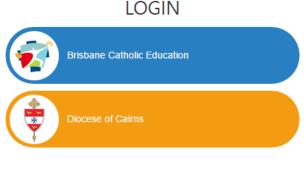

http://www.stmc.qld.edu.au/contact-us/Pages/Community-Access.aspx

- 1. Start the process by clicking on the link above.
  - You will be met with a login screen.

Web Disclaimer | Brisbane Catholic Education | Privacy Policy

- 2. Select Brisbane Catholic Education and select -
  - Forgotten Password/First-Time Login

3. Select the link under the Parents heading titled