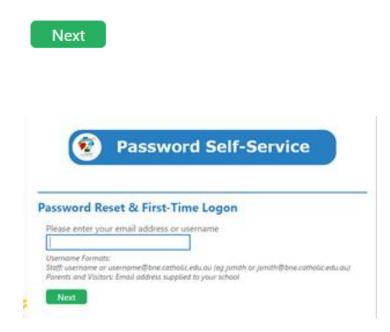

## Choose your own password online - in the Parents Section

4. Enter the personal email address that you have provided to the school and click Next.

5. Check your email for a security code and enter the corresponding security code in the screen that follows and click Next.

## Verify Your Identity: Email Verification

Enter your security code below. A security code was sent to the email address registered with Brisbane Catholic Education.

| Security Co | ode:   |  |
|-------------|--------|--|
|             |        |  |
| Next        | Cancel |  |