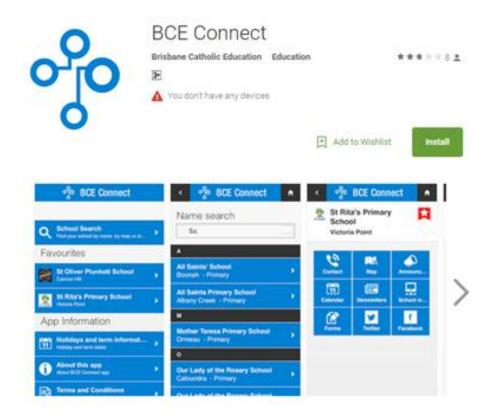

## BCE Connect app information is available using the following website link.

http://www.bne.catholic.edu.au/students-parents/Pages/BCEConnect.aspx

This is what the app looks like if you just want to use your play store

BCE Connect, our mobile app for all our BCE Schools, is another great way to participate in our community.