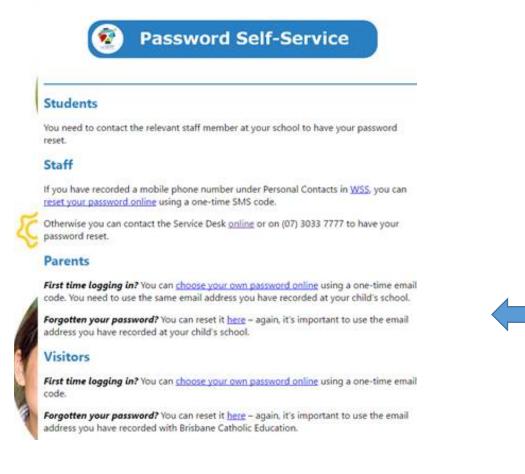

- 2. Select Brisbane Catholic Education and select -
  - Forgotten Password/First-Time Login

3. Select the link under the Parents heading titled

## Choose your own password online - in the Parents Section

4. Enter the personal email address that you have provided to the school and click Next.

5. Check your email for a security code and enter the corresponding security code in the screen that follows and click Next.